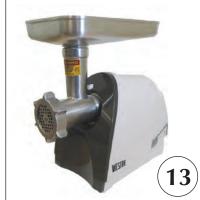

# ... to a sleigh full!

Gifts for \$75 and more

- 10 **Glenfiddich Gran Reserva Limited Edition** \$299.99 *Mike's Fine Wine and Liquor, Columbus*
- 11 Matching bedroom set. Bed, Dresser, Chest, Nightstand \$1,979.00 Ashley Homestore, Columbus
- 12 **Multi Roaster** Cook in oven and on stove top with lid and base \$298.00 *Culin-Arts, West Point*
- 13 **8-Lb. Electric Meat Grinder** 575 Watt motor. Includes (3) stainless steel grinding plates (for fine, medium or coarse grinds), stuffing funnel, stomper, stainless steel grinding knife, and large grinder tray \$99.99 *Senter's Hardware, Macon*
- 14 **Assorted Bows** \$100-\$200 *Outlaw Sporting Goods, Columbus*
- 15 **Burlebo Men's Coat** \$189.00 Waverly's Boutique, Columbus
- 16 **White Sectional** \$4,000.99 Ashley Homestore, Columbus
- 17 **King Size Storage Bed** \$1,979.00 *Ashley Homestore, Columbus*