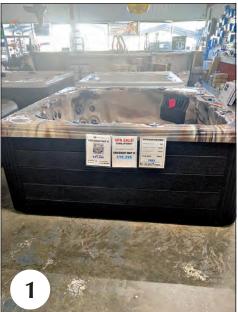

# ... to a sleigh full!

Gifts for \$75 and more

- 1 **Coconut Bay II Hot Tub** \$10,295.00 *H&H Truck & Outdoor, Columbus*
- 2 **Table and Chair Set** \$399.99 Rock Bottom Furniture, Columbus
- 3 Birkenstock Boston \$158.00 Reed's, Starkville
- 4 Traxxas Truck \$184.99 Village Cycle Center, Starkville
- 5 Assorted Christmas Decorations \$100 range Busy Bee Nursery & Gifts, Macon
- 6 BREEO Smokeless Fire Pit \$495.00 Adventure ATV, West Point
- 7 Queen Bed, Dresser, Chest, Mirror and Nightstand Set \$799.99
- Rock Bottom Furniture, Columbus
- 8 Hennessy Henny White 25th Anniversary Edition \$86.66 Mike's Fine Wine and Liquor, Columbus
- 9 Three Piece Living Room Set \$1,399.99 Rock Bottom Furniture, Columbus