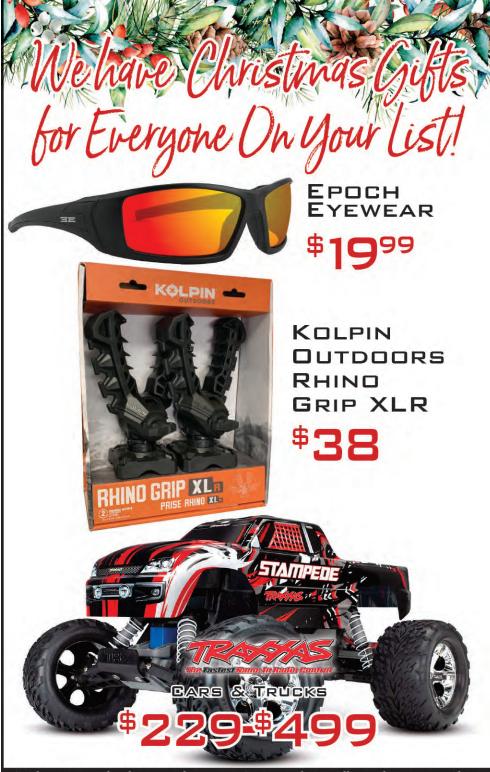

## ... to fits under the tree

Gifts for \$25-\$75

- 6 **Tote** Wire frame wrapped in seagrass, \$55.00 Culin-Arts, West Point
- 7 **Vuori Daydream Crew** \$64.00 Reed's, Starkville
- 8 Assorted Decoys \$60-\$80 Outlaw Sporting Goods, Columbus
- 9 Rhino Grips \$38.00 Village Cycle Center, Starkville