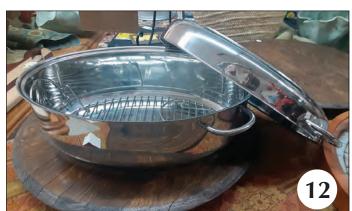

# ... to a sleigh full!

Gifts for \$75 and more

- 10 **Glenfiddich Gran Reserva Limited Edition** \$299.99 *Mike's Fine Wine and Liquor, Columbus*
- 11 Matching bedroom set. Bed, Dresser, Chest, Nightstand \$1,979.00 Ashley Homestore, Columbus
- 12 **Multi Roaster** Cook in oven and on stove top with lid and base \$298.00 *Culin-Arts, West Point*
- 13 **8-Lb. Electric Meat Grinder** 575 Watt motor. Includes (3) stainless steel grinding plates (for fine, medium or coarse grinds), stuffing funnel, stomper, stainless steel grinding knife, and large grinder tray \$99.99 *Senter's Hardware, Macon*
- 14 **Assorted Bows** \$100-\$200 *Outlaw Sporting Goods, Columbus*
- 15 **Burlebo Men's Coat** \$189.00 Waverly's Boutique, Columbus
- 16 **White Sectional** \$4,000.99 Ashley Homestore, Columbus
- 17 **King Size Storage Bed** \$1,979.00 *Ashley Homestore, Columbus*