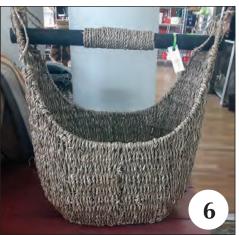

## ... to fits under the tree

Gifts for \$25-\$75

- 6 **Tote** Wire frame wrapped in seagrass, \$55.00 Culin-Arts, West Point
- 7 **Vuori Daydream Crew** \$64.00 Reed's, Starkville
- 8 Assorted Decoys \$60-\$80 Outlaw Sporting Goods, Columbus
- 9 Rhino Grips \$38.00 Village Cycle Center, Starkville