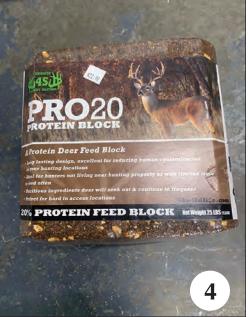

## From stocking stuffers ...

Gifts for \$25 and less

- 1 **3-5/16-In. Old Timer Middleman Jack Folding Knife** Features Delrin handle
  with 2 stainless steel blades 19.99 *Senter's Hardware, Macon*
- 2 Polaris RZR Toy \$17.99 Adventure ATV, West Point
- 3 **Outlaw Sweatshirt** Under \$25.00 *Outlaw Sporting Goods, Columbus*
- 4 **Pro20 Protein Block Deer Feed** \$22.99, H&H Truck & Outdoor, Columbus
- 5 **Onion Goggles** for tear-free chopping, mincing, dicing and slicing \$25.00 *Culin-Arts, West Point*