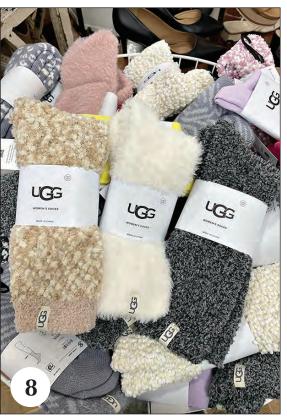

# From stocking stuffers ...

Gifts for \$25 and less

- 6 **Buffalo Trace Bourbon** \$25.23
- Mike's Fine Wine and Liquor, Columbus
- 7 **Glasses** \$19.99 Village Cycle Center, Starkville
- 8 **Ugg Socks** \$20.00 *Reed's,* Starkville
- 9 **Poinsettia and Pot** \$25.00 *Busy Bee Nursery & Gifts, Macon*
- 10 **Assorted cups, art, home decor** \$20-\$50 Waverly's Boutique, Columbus