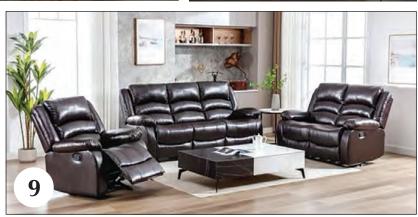

# ... to a sleigh full!

Gifts for \$75 and more

- 1 **Coconut Bay II Hot Tub** \$10,295.00 *H&H Truck & Outdoor, Columbus*
- 2 **Table and Chair Set** \$399.99 Rock Bottom Furniture, Columbus
- 3 Birkenstock Boston \$158.00 Reed's, Starkville
- 4 Traxxas Truck \$184.99 Village Cycle Center, Starkville
- 5 Assorted Christmas Decorations \$100 range Busy Bee Nursery & Gifts, Macon
- 6 BREEO Smokeless Fire Pit \$495.00 Adventure ATV, West Point
- 7 Queen Bed, Dresser, Chest, Mirror and Nightstand Set \$799.99
- Rock Bottom Furniture, Columbus
- 8 Hennessy Henny White 25th Anniversary Edition \$86.66 Mike's Fine Wine and Liquor, Columbus
- 9 Three Piece Living Room Set \$1,399.99 Rock Bottom Furniture, Columbus