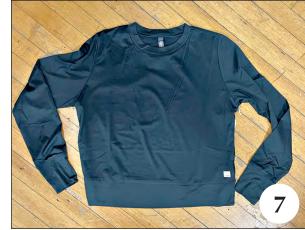

## ... to fits under the tree

Gifts for \$25-\$75

- 6 **Tote** Wire frame wrapped in seagrass, \$55.00 Culin-Arts, West Point
- 7 **Vuori Daydream Crew** \$64.00 Reed's, Starkville
- 8 Assorted Decoys \$60-\$80 Outlaw Sporting Goods, Columbus
- 9 Rhino Grips \$38.00 Village Cycle Center, Starkville