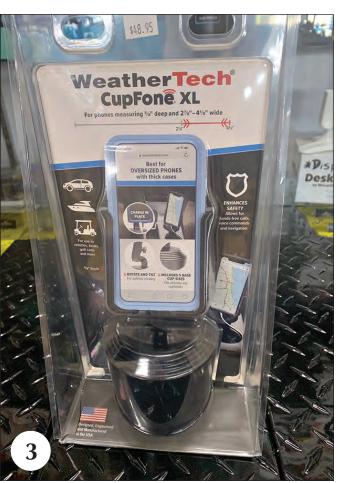

## ... to fits under the tree

Gifts for \$25-\$75

- 1 **Decorative Glass House** \$75.00 range *Busy Bee Nursery & Gifts, Macon*
- 2 **Polaris Oil Change Kit** \$45.99 Adventure ATV, West Point
- 3 **Weather Tech CupFone XL Phone Holder** \$48.95 H&H Truck & Outdoor, Columbus
- 4 Assorted Pajamas, Jewelry and Home Goods \$50-\$75 Waverly's Boutique, Columbus
- 5 **Ornament and Journal** Santa needs your help spreading kindness and cheer! Hangs with cording. Ornament illuminates when Christmas tree light is inserted through back (light not included). Scan QR code with smart phone to reveal messages from Santa. Inspires children to nurture, help others, share goodness and give. \$29.99 *Senter's Hardware, Macon*