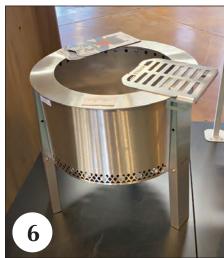

# ... to a sleigh full!

Gifts for \$75 and more

- 1 **Coconut Bay II Hot Tub** \$10,295.00 *H&H Truck & Outdoor, Columbus*
- 2 **Table and Chair Set** \$399.99 Rock Bottom Furniture, Columbus
- 3 Birkenstock Boston \$158.00 Reed's, Starkville
- 4 Traxxas Truck \$184.99 Village Cycle Center, Starkville
- 5 Assorted Christmas Decorations \$100 range Busy Bee Nursery & Gifts, Macon
- 6 BREEO Smokeless Fire Pit \$495.00 Adventure ATV, West Point
- 7 Queen Bed, Dresser, Chest, Mirror and Nightstand Set \$799.99
- Rock Bottom Furniture, Columbus
- 8 Hennessy Henny White 25th Anniversary Edition \$86.66 Mike's Fine Wine and Liquor, Columbus
- 9 Three Piece Living Room Set \$1,399.99 Rock Bottom Furniture, Columbus