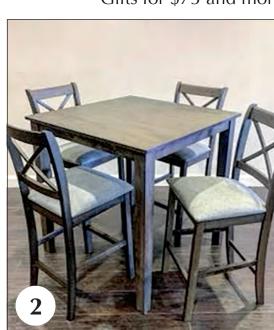

# ... to a sleigh full!

Gifts for \$75 and more

- 1 **Coconut Bay II Hot Tub** \$10,295.00 *H&H Truck & Outdoor, Columbus*
- 2 **Table and Chair Set** \$399.99 Rock Bottom Furniture, Columbus
- 3 Birkenstock Boston \$158.00 Reed's, Starkville
- 4 Traxxas Truck \$184.99 Village Cycle Center, Starkville
- 5 Assorted Christmas Decorations \$100 range Busy Bee Nursery & Gifts, Macon
- 6 BREEO Smokeless Fire Pit \$495.00 Adventure ATV, West Point
- 7 Queen Bed, Dresser, Chest, Mirror and Nightstand Set \$799.99
- Rock Bottom Furniture, Columbus
- 8 Hennessy Henny White 25th Anniversary Edition \$86.66 Mike's Fine Wine and Liquor, Columbus
- 9 Three Piece Living Room Set \$1,399.99 Rock Bottom Furniture, Columbus