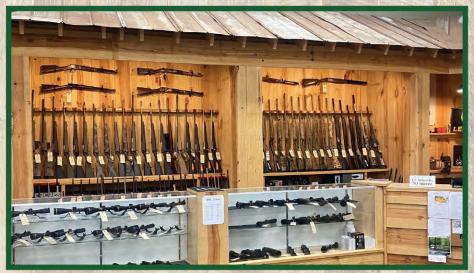

## From stocking stuffers ...

Gifts for \$25 and less

- 1 **3-5/16-In. Old Timer Middleman Jack Folding Knife** Features Delrin handle
  with 2 stainless steel blades 19.99 *Senter's Hardware, Macon*
- 2 Polaris RZR Toy \$17.99 Adventure ATV, West Point
- 3 **Outlaw Sweatshirt** Under \$25.00 *Outlaw Sporting Goods, Columbus*
- 4 **Pro20 Protein Block Deer Feed** \$22.99, H&H Truck & Outdoor, Columbus
- 5 **Onion Goggles** for tear-free chopping, mincing, dicing and slicing \$25.00 *Culin-Arts, West Point*