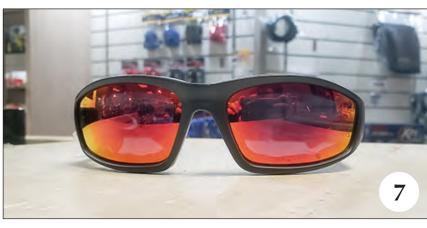

# From stocking stuffers ...

Gifts for \$25 and less

- 6 **Buffalo Trace Bourbon** \$25.23
- Mike's Fine Wine and Liquor, Columbus
- 7 **Glasses** \$19.99 Village Cycle Center, Starkville
- 8 **Ugg Socks** \$20.00 *Reed's,* Starkville
- 9 **Poinsettia and Pot** \$25.00 *Busy Bee Nursery & Gifts, Macon*
- 10 **Assorted cups, art, home decor** \$20-\$50 Waverly's Boutique, Columbus