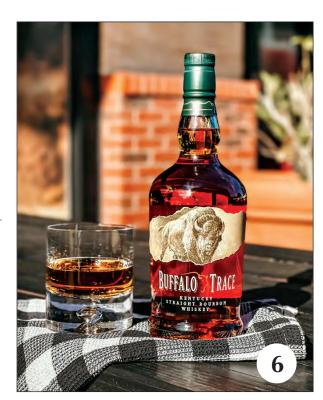

# From stocking stuffers ...

Gifts for \$25 and less

- 6 **Buffalo Trace Bourbon** \$25.23
- Mike's Fine Wine and Liquor, Columbus
- 7 **Glasses** \$19.99 Village Cycle Center, Starkville
- 8 **Ugg Socks** \$20.00 *Reed's,* Starkville
- 9 **Poinsettia and Pot** \$25.00 *Busy Bee Nursery & Gifts, Macon*
- 10 **Assorted cups, art, home decor** \$20-\$50 Waverly's Boutique, Columbus