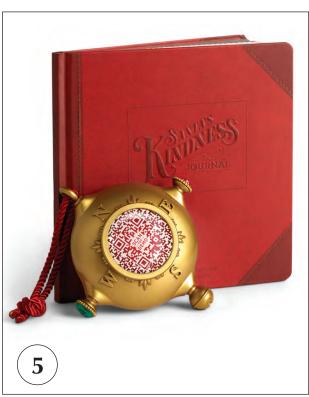

## ... to fits under the tree

Gifts for \$25-\$75

- 1 **Decorative Glass House** \$75.00 range *Busy Bee Nursery & Gifts, Macon*
- 2 **Polaris Oil Change Kit** \$45.99 Adventure ATV, West Point
- 3 **Weather Tech CupFone XL Phone Holder** \$48.95 H&H Truck & Outdoor, Columbus
- 4 Assorted Pajamas, Jewelry and Home Goods \$50-\$75 Waverly's Boutique, Columbus
- 5 **Ornament and Journal** Santa needs your help spreading kindness and cheer! Hangs with cording. Ornament illuminates when Christmas tree light is inserted through back (light not included). Scan QR code with smart phone to reveal messages from Santa. Inspires children to nurture, help others, share goodness and give. \$29.99 *Senter's Hardware, Macon*