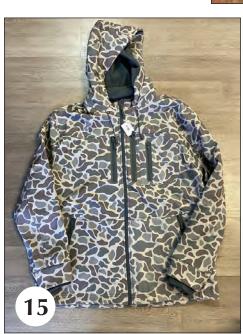

# ... to a sleigh full!

Gifts for \$75 and more

- 10 **Glenfiddich Gran Reserva Limited Edition** \$299.99 *Mike's Fine Wine and Liquor, Columbus*
- 11 Matching bedroom set. Bed, Dresser, Chest, Nightstand \$1,979.00 Ashley Homestore, Columbus
- 12 **Multi Roaster** Cook in oven and on stove top with lid and base \$298.00 *Culin-Arts, West Point*
- 13 **8-Lb. Electric Meat Grinder** 575 Watt motor. Includes (3) stainless steel grinding plates (for fine, medium or coarse grinds), stuffing funnel, stomper, stainless steel grinding knife, and large grinder tray \$99.99 *Senter's Hardware, Macon*
- 14 **Assorted Bows** \$100-\$200 *Outlaw Sporting Goods, Columbus*
- 15 **Burlebo Men's Coat** \$189.00 Waverly's Boutique, Columbus
- 16 **White Sectional** \$4,000.99 Ashley Homestore, Columbus
- 17 **King Size Storage Bed** \$1,979.00 *Ashley Homestore, Columbus*