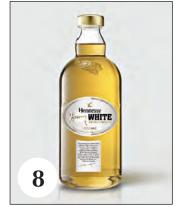

# ... to a sleigh full!

Gifts for \$75 and more

- 1 **Coconut Bay II Hot Tub** \$10,295.00 *H&H Truck & Outdoor, Columbus*
- 2 **Table and Chair Set** \$399.99 Rock Bottom Furniture, Columbus
- 3 Birkenstock Boston \$158.00 Reed's, Starkville
- 4 Traxxas Truck \$184.99 Village Cycle Center, Starkville
- 5 Assorted Christmas Decorations \$100 range Busy Bee Nursery & Gifts, Macon
- 6 BREEO Smokeless Fire Pit \$495.00 Adventure ATV, West Point
- 7 Queen Bed, Dresser, Chest, Mirror and Nightstand Set \$799.99
- Rock Bottom Furniture, Columbus
- 8 Hennessy Henny White 25th Anniversary Edition \$86.66 Mike's Fine Wine and Liquor, Columbus
- 9 Three Piece Living Room Set \$1,399.99 Rock Bottom Furniture, Columbus