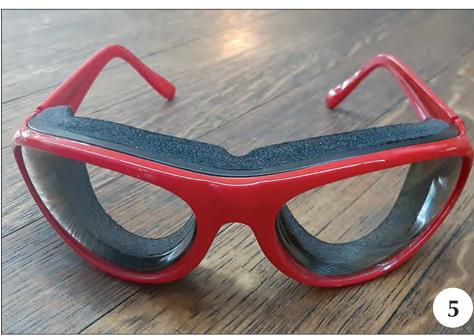

## From stocking stuffers ...

Gifts for \$25 and less

- 1 **3-5/16-In. Old Timer Middleman Jack Folding Knife** Features Delrin handle
  with 2 stainless steel blades 19.99 *Senter's Hardware, Macon*
- 2 Polaris RZR Toy \$17.99 Adventure ATV, West Point
- 3 **Outlaw Sweatshirt** Under \$25.00 *Outlaw Sporting Goods, Columbus*
- 4 **Pro20 Protein Block Deer Feed** \$22.99, H&H Truck & Outdoor, Columbus
- 5 **Onion Goggles** for tear-free chopping, mincing, dicing and slicing \$25.00 *Culin-Arts, West Point*