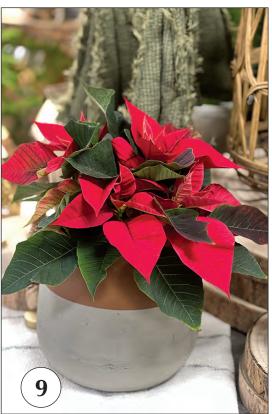

# From stocking stuffers ...

Gifts for \$25 and less

- 6 **Buffalo Trace Bourbon** \$25.23
- Mike's Fine Wine and Liquor, Columbus
- 7 **Glasses** \$19.99 Village Cycle Center, Starkville
- 8 **Ugg Socks** \$20.00 *Reed's,* Starkville
- 9 **Poinsettia and Pot** \$25.00 *Busy Bee Nursery & Gifts, Macon*
- 10 **Assorted cups, art, home decor** \$20-\$50 Waverly's Boutique, Columbus