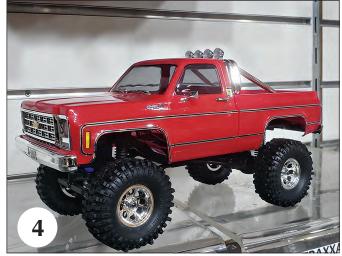

# ... to a sleigh full!

Gifts for \$75 and more

- 1 **Coconut Bay II Hot Tub** \$10,295.00 *H&H Truck & Outdoor, Columbus*
- 2 **Table and Chair Set** \$399.99 Rock Bottom Furniture, Columbus
- 3 Birkenstock Boston \$158.00 Reed's, Starkville
- 4 Traxxas Truck \$184.99 Village Cycle Center, Starkville
- 5 Assorted Christmas Decorations \$100 range Busy Bee Nursery & Gifts, Macon
- 6 BREEO Smokeless Fire Pit \$495.00 Adventure ATV, West Point
- 7 Queen Bed, Dresser, Chest, Mirror and Nightstand Set \$799.99
- Rock Bottom Furniture, Columbus
- 8 Hennessy Henny White 25th Anniversary Edition \$86.66 Mike's Fine Wine and Liquor, Columbus
- 9 Three Piece Living Room Set \$1,399.99 Rock Bottom Furniture, Columbus