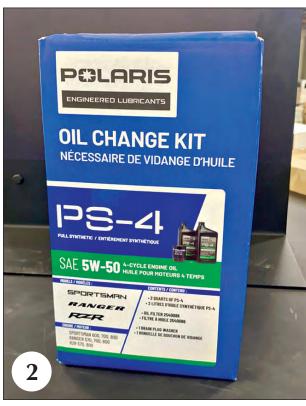

## ... to fits under the tree

Gifts for \$25-\$75

- 1 **Decorative Glass House** \$75.00 range *Busy Bee Nursery & Gifts, Macon*
- 2 **Polaris Oil Change Kit** \$45.99 Adventure ATV, West Point
- 3 **Weather Tech CupFone XL Phone Holder** \$48.95 H&H Truck & Outdoor, Columbus
- 4 Assorted Pajamas, Jewelry and Home Goods \$50-\$75 Waverly's Boutique, Columbus
- 5 **Ornament and Journal** Santa needs your help spreading kindness and cheer! Hangs with cording. Ornament illuminates when Christmas tree light is inserted through back (light not included). Scan QR code with smart phone to reveal messages from Santa. Inspires children to nurture, help others, share goodness and give. \$29.99 *Senter's Hardware, Macon*