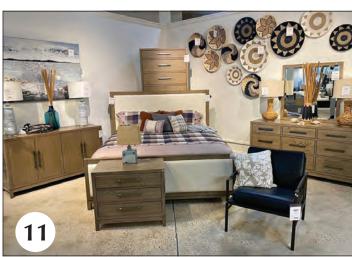

# ... to a sleigh full!

Gifts for \$75 and more

- 10 **Glenfiddich Gran Reserva Limited Edition** \$299.99 *Mike's Fine Wine and Liquor, Columbus*
- 11 Matching bedroom set. Bed, Dresser, Chest, Nightstand \$1,979.00 Ashley Homestore, Columbus
- 12 **Multi Roaster** Cook in oven and on stove top with lid and base \$298.00 *Culin-Arts, West Point*
- 13 **8-Lb. Electric Meat Grinder** 575 Watt motor. Includes (3) stainless steel grinding plates (for fine, medium or coarse grinds), stuffing funnel, stomper, stainless steel grinding knife, and large grinder tray \$99.99 *Senter's Hardware, Macon*
- 14 **Assorted Bows** \$100-\$200 *Outlaw Sporting Goods, Columbus*
- 15 **Burlebo Men's Coat** \$189.00 Waverly's Boutique, Columbus
- 16 **White Sectional** \$4,000.99 Ashley Homestore, Columbus
- 17 **King Size Storage Bed** \$1,979.00 *Ashley Homestore, Columbus*