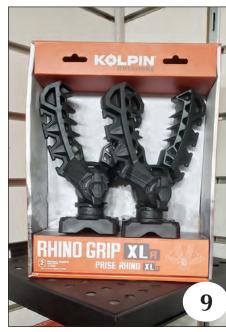

## ... to fits under the tree

Gifts for \$25-\$75

- 6 **Tote** Wire frame wrapped in seagrass, \$55.00 Culin-Arts, West Point
- 7 **Vuori Daydream Crew** \$64.00 Reed's, Starkville
- 8 Assorted Decoys \$60-\$80 Outlaw Sporting Goods, Columbus
- 9 Rhino Grips \$38.00 Village Cycle Center, Starkville