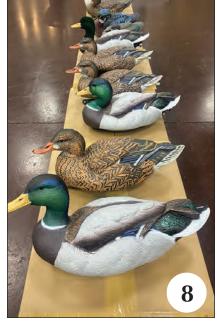

## ... to fits under the tree

Gifts for \$25-\$75

- 6 **Tote** Wire frame wrapped in seagrass, \$55.00 Culin-Arts, West Point
- 7 **Vuori Daydream Crew** \$64.00 Reed's, Starkville
- 8 Assorted Decoys \$60-\$80 Outlaw Sporting Goods, Columbus
- 9 Rhino Grips \$38.00 Village Cycle Center, Starkville