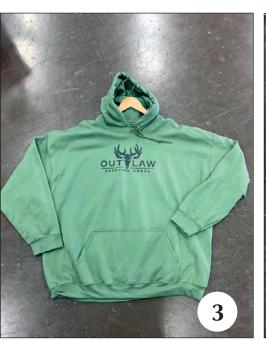

## From stocking stuffers ...

Gifts for \$25 and less

- 1 **3-5/16-In. Old Timer Middleman Jack Folding Knife** Features Delrin handle
  with 2 stainless steel blades 19.99 *Senter's Hardware, Macon*
- 2 Polaris RZR Toy \$17.99 Adventure ATV, West Point
- 3 **Outlaw Sweatshirt** Under \$25.00 *Outlaw Sporting Goods, Columbus*
- 4 **Pro20 Protein Block Deer Feed** \$22.99, H&H Truck & Outdoor, Columbus
- 5 **Onion Goggles** for tear-free chopping, mincing, dicing and slicing \$25.00 *Culin-Arts, West Point*