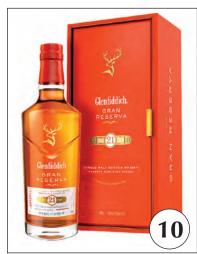

# ... to a sleigh full!

Gifts for \$75 and more

- 10 **Glenfiddich Gran Reserva Limited Edition** \$299.99 *Mike's Fine Wine and Liquor, Columbus*
- 11 Matching bedroom set. Bed, Dresser, Chest, Nightstand \$1,979.00 Ashley Homestore, Columbus
- 12 **Multi Roaster** Cook in oven and on stove top with lid and base \$298.00 *Culin-Arts, West Point*
- 13 **8-Lb. Electric Meat Grinder** 575 Watt motor. Includes (3) stainless steel grinding plates (for fine, medium or coarse grinds), stuffing funnel, stomper, stainless steel grinding knife, and large grinder tray \$99.99 *Senter's Hardware, Macon*
- 14 **Assorted Bows** \$100-\$200 *Outlaw Sporting Goods, Columbus*
- 15 **Burlebo Men's Coat** \$189.00 Waverly's Boutique, Columbus
- 16 **White Sectional** \$4,000.99 Ashley Homestore, Columbus
- 17 **King Size Storage Bed** \$1,979.00 *Ashley Homestore, Columbus*