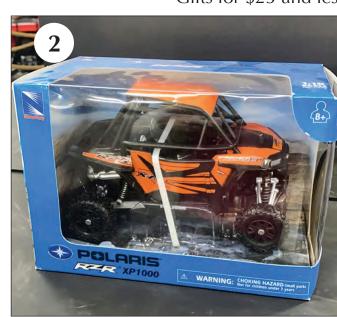

## From stocking stuffers ...

Gifts for \$25 and less

- 1 **3-5/16-In. Old Timer Middleman Jack Folding Knife** Features Delrin handle
  with 2 stainless steel blades 19.99 *Senter's Hardware, Macon*
- 2 Polaris RZR Toy \$17.99 Adventure ATV, West Point
- 3 **Outlaw Sweatshirt** Under \$25.00 *Outlaw Sporting Goods, Columbus*
- 4 **Pro20 Protein Block Deer Feed** \$22.99, H&H Truck & Outdoor, Columbus
- 5 **Onion Goggles** for tear-free chopping, mincing, dicing and slicing \$25.00 *Culin-Arts, West Point*