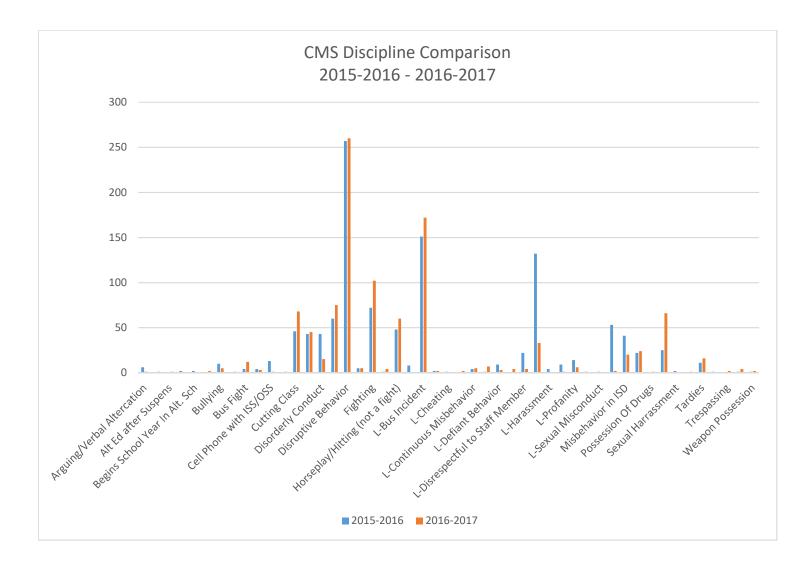

## CMS Discipline Report August - January

| Infraction 2015-2016 2016-2017   Arguing/Verbal Altercation 6 1   Alt Ed after Corporal 1   Alt Ed after Suspens 1   Assault 2   Begins School Year In Alt. Sch 2   Bomb Threat 2   Bullying 10 5   Bus Defiance 1   Bus Fight 4 12   Bus Incident 4 3   Cell Phone with ISS/OSS 13 1   Cutting Class 46 688   Defiant Behavior 43 15   Disorderly Conduct 43 15   Disorderly Conduct 43 15   Disorderly Conduct 43 15   Disorderly Conduct 43 16   Disorderly Conduct 43 16   Disorderly Conduct 43 15   Disruptive Behavior 257 260   Dress Code Violation 5 5   Fighting 72 102  |
|-------------------------------------------------------------------------------------------------------------------------------------------------------------------------------------------------------------------------------------------------------------------------------------------------------------------------------------------------------------------------------------------------------------------------------------------------------------------------------------------------------------------------------------------------------------------------------------|
| Alt Ed after Corporal1Alt Ed after Suspens1Assault2Begins School Year In Alt. Sch2Bomb Threat2Bullying105Bus Defiance1Bus Fight412Bus Incident43Cell Phone with ISS/OSS131Cut Detention1Cutting Class4668Defiant Behavior4345Disorderly Conduct4315Disrespectful to Staff Member6075Disngtive Behavior257260Dress Code Violation55Fighting72102Gang Related14Horseplay/Hitting (not a fight)4860L-Arguing/Verbal Altercation82L-Cell Phone22L-Centinuous Misbehavior45L-Continuous Misbehavior45L-Defiant Behavior93L-Discipline Plan Exhausted44L-Disrespectful to Staff Member224 |
| Alt Ed after Suspens1Assault2Begins School Year In Alt. Sch2Bomb Threat2Bullying105Bus Defiance1Bus Fight412Bus Incident43Cell Phone with ISS/OSS131Cut Detention1Cutting Class4668Defiant Behavior4345Disorderly Conduct4315Disrespectful to Staff Member6075Disruptive Behavior257260Dress Code Violation55Fighting72102Gang Related14Horseplay/Hitting (not a fight)4860L-Arguing/Verbal Altercation22L-Cent Phone22L-Computer Violation22L-Continuous Misbehavior45L-Cut Class/School17L-Defiant Behavior93L-Discipline Plan Exhausted44                                        |
| Assault2Begins School Year In Alt. Sch2Bomb Threat2Bullying105Bus Defiance1Bus Fight412Bus Incident43Cell Phone with ISS/OSS131Cut Detention1Cutting Class4668Defiant Behavior4345Disorderly Conduct4315Disrespectful to Staff Member6075Disruptive Behavior257260Dress Code Violation55Fighting72102Gang Related14Horseplay/Hitting (not a fight)4860L-Arguing/Verbal Altercation81L-Cell Phone22L-Cheating17L-Cell Phone22L-Continuous Misbehavior45L-Cut Class/School17L-Defiant Behavior93L-Disrespectful to Staff Member224                                                    |
| Begins School Year In Alt. Sch2Bomb Threat2Bullying105Bus Defiance1Bus Fight412Bus Incident43Cell Phone with ISS/OSS131Cut Detention1Cutting Class4668Defiant Behavior4345Disorderly Conduct4315Disrespectful to Staff Member6075Disruptive Behavior257260Dress Code Violation55Fighting72102Gang Related14Horseplay/Hitting (not a fight)4860L-Arguing/Verbal Altercation81L-Cell Phone22L-Cheating17L-Cell Phone23L-Continuous Misbehavior45L-Cut Class/School17L-Defiant Behavior93L-Disrespectful to Staff Member224                                                            |
| Bomb Threat2Bullying105Bus Defiance1Bus Fight412Bus Incident43Cell Phone with ISS/OSS131Cut Detention1Cutting Class4668Defiant Behavior4345Disorderly Conduct4315Disrespectful to Staff Member6075Disruptive Behavior257260Dress Code Violation55Fighting72102Gang Related14Horseplay/Hitting (not a fight)4860L-Arguing/Verbal Altercation81L-Cell Phone22L-Cheating17L-Cell Phone22L-Conputer Violation22L-Continuous Misbehavior45L-Cut Class/School17L-Defiant Behavior93L-Disrespectful to Staff Member224                                                                     |
| Bullying105Bus Defiance1Bus Fight412Bus Incident43Cell Phone with ISS/OSS131Cut Detention11Cutting Class4668Defiant Behavior4345Disorderly Conduct4315Disrespectful to Staff Member6075Disruptive Behavior257260Dress Code Violation55Fighting72102Gang Related14Horseplay/Hitting (not a fight)4860L-Arguing/Verbal Altercation81L-Cell Phone22L-Cheating17L-Cell Phone22L-Conputer Violation22L-Continuous Misbehavior45L-Cut Class/School17L-Defiant Behavior93L-Disrespectful to Staff Member224                                                                                |
| Bus Defiance1Bus Fight412Bus Incident43Cell Phone with ISS/OSS131Cut Detention1Cutting Class4668Defiant Behavior4345Disorderly Conduct4315Disrespectful to Staff Member6075Disruptive Behavior257260Dress Code Violation55Fighting72102Gang Related14Horseplay/Hitting (not a fight)4860L-Arguing/Verbal Altercation81L-Cell Phone22L-Cheating17L-Continuous Misbehavior45L-Cut Class/School17L-Defiant Behavior93L-Discipline Plan Exhausted44L-Disrespectful to Staff Member224                                                                                                   |
| Bus Fight412Bus Incident43Cell Phone with ISS/OSS131Cut Detention1Cutting Class4668Defiant Behavior4345Disorderly Conduct4315Disrespectful to Staff Member6075Disruptive Behavior257260Dress Code Violation55Fighting72102Gang Related14Horseplay/Hitting (not a fight)4860L-Arguing/Verbal Altercation81L-Cell Phone22L-Cheating17L-Continuous Misbehavior45L-Cut Class/School17L-Defiant Behavior93L-Discipline Plan Exhausted44L-Disrespectful to Staff Member224                                                                                                                |
| Bus Incident43Cell Phone with ISS/OSS131Cut Detention1Cutting Class4668Defiant Behavior4345Disorderly Conduct4315Disrespectful to Staff Member6075Disruptive Behavior257260Dress Code Violation55Fighting72102Gang Related14Horseplay/Hitting (not a fight)4860L-Arguing/Verbal Altercation81L-Cell Phone22L-Cheating17L-Continuous Misbehavior45L-Cut Class/School17L-Discipline Plan Exhausted44L-Disrespectful to Staff Member224                                                                                                                                                |
| Cell Phone with ISS/OSS131Cut Detention1Cutting Class46Defiant Behavior43Disorderly Conduct43Disorderly Conduct43Disrespectful to Staff Member60Disrespectful to Staff Member60Disrespectful to Staff Member5Disrespectful to Staff Member5Disrespectful to Staff Member72Disrespectful to Staff Member102Gang Related1Horseplay/Hitting (not a fight)48L-Bus Incident151L-Cell Phone2L-Cell Phone2L-Continuous Misbehavior4School1L-Defiant Behavior93L-Discipline Plan Exhausted4L-Disrespectful to Staff Member224L-Disrespectful to Staff Member22                              |
| Cut Detention1Cutting Class4668Defiant Behavior4345Disorderly Conduct4315Disrespectful to Staff Member6075Disruptive Behavior257260Dress Code Violation55Fighting72102Gang Related14Horseplay/Hitting (not a fight)4860L-Arguing/Verbal Altercation81L-Cell Phone22L-Cheating17L-Continuous Misbehavior45L-Defiant Behavior93L-Discipline Plan Exhausted44L-Disrespectful to Staff Member224                                                                                                                                                                                        |
| Cutting Class4668Defiant Behavior4345Disorderly Conduct4315Disrespectful to Staff Member6075Disruptive Behavior257260Dress Code Violation55Fighting72102Gang Related14Horseplay/Hitting (not a fight)4860L-Arguing/Verbal Altercation81L-Cell Phone22L-Cheating17L-Continuous Misbehavior45L-Defiant Behavior93L-Discipline Plan Exhausted424L-Disrespectful to Staff Member224                                                                                                                                                                                                     |
| Defiant Behavior4345Disorderly Conduct4315Disrespectful to Staff Member6075Disruptive Behavior257260Dress Code Violation55Fighting72102Gang Related14Horseplay/Hitting (not a fight)4860L-Arguing/Verbal Altercation81L-Cell Phone22L-Cell Phone22L-Computer Violation22L-Continuous Misbehavior45L-Defiant Behavior93L-Defiant Behavior93L-Discipline Plan Exhausted424                                                                                                                                                                                                            |
| Disorderly Conduct 43 15   Disrespectful to Staff Member 60 75   Disruptive Behavior 257 260   Dress Code Violation 5 5   Fighting 72 102   Gang Related 1 4   Horseplay/Hitting (not a fight) 48 60   L-Arguing/Verbal Altercation 8 -   L-Bus Incident 151 172   L-Cell Phone 2 2   L-Cheating 1 4   L-Computer Violation 2 2   L-Continuous Misbehavior 4 5   L-Cut Class/School 1 7   L-Defiant Behavior 9 3   L-Discipline Plan Exhausted 4 4                                                                                                                                  |
| Disrespectful to Staff Member6075Disruptive Behavior257260Dress Code Violation55Fighting72102Gang Related14Horseplay/Hitting (not a fight)4860L-Arguing/Verbal Altercation81L-Bus Incident151172L-Cell Phone22L-Cheating12L-Computer Violation45L-Continuous Misbehavior45L-Ot Class/School17L-Defiant Behavior93L-Discipline Plan Exhausted44L-Disrespectful to Staff Member224                                                                                                                                                                                                    |
| Disruptive Behavior257260Dress Code Violation55Fighting72102Gang Related14Horseplay/Hitting (not a fight)4860L-Arguing/Verbal Altercation81L-Bus Incident151172L-Cell Phone22L-Cheating11L-Computer Violation22L-Continuous Misbehavior45L-Defiant Behavior93L-Discipline Plan Exhausted44L-Disrespectful to Staff Member224                                                                                                                                                                                                                                                        |
| Dress Code Violation55Fighting72102Gang Related14Horseplay/Hitting (not a fight)4860L-Arguing/Verbal Altercation81L-Bus Incident151172L-Cell Phone22L-Cheating11L-Computer Violation22L-Continuous Misbehavior45L-Cut Class/School17L-Defiant Behavior93L-Discipline Plan Exhausted44L-Disrespectful to Staff Member224                                                                                                                                                                                                                                                             |
| Fighting72102Gang Related14Horseplay/Hitting (not a fight)4860L-Arguing/Verbal Altercation81L-Bus Incident151172L-Cell Phone22L-Cheating11L-Computer Violation22L-Continuous Misbehavior45L-Cut Class/School17L-Defiant Behavior93L-Discipline Plan Exhausted44L-Disrespectful to Staff Member224                                                                                                                                                                                                                                                                                   |
| Gang Related14Horseplay/Hitting (not a fight)4860L-Arguing/Verbal Altercation8L-Bus Incident151172L-Cell Phone22L-Cheating11L-Computer Violation22L-Continuous Misbehavior45L-Cut Class/School17L-Defiant Behavior93L-Discipline Plan Exhausted44L-Disrespectful to Staff Member224                                                                                                                                                                                                                                                                                                 |
| Horseplay/Hitting (not a fight)4860L-Arguing/Verbal Altercation8L-Bus Incident151172L-Cell Phone22L-Cheating11L-Computer Violation22L-Continuous Misbehavior45L-Cut Class/School17L-Defiant Behavior93L-Discipline Plan Exhausted44L-Disrespectful to Staff Member224                                                                                                                                                                                                                                                                                                               |
| L-Arguing/Verbal Altercation8L-Bus Incident151172L-Cell Phone22L-Cheating11L-Computer Violation22L-Continuous Misbehavior45L-Cut Class/School17L-Defiant Behavior93L-Discipline Plan Exhausted44L-Disrespectful to Staff Member224                                                                                                                                                                                                                                                                                                                                                  |
| L-Bus Incident151172L-Cell Phone22L-Cheating11L-Computer Violation2L-Continuous Misbehavior45L-Cut Class/School17L-Defiant Behavior93L-Discipline Plan Exhausted4L-Disrespectful to Staff Member224                                                                                                                                                                                                                                                                                                                                                                                 |
| L-Cell Phone22L-Cheating11L-Computer Violation2L-Continuous Misbehavior45L-Cut Class/School17L-Defiant Behavior93L-Discipline Plan Exhausted4L-Disrespectful to Staff Member224                                                                                                                                                                                                                                                                                                                                                                                                     |
| L-Cheating1L-Computer Violation2L-Continuous Misbehavior4L-Cut Class/School1L-Defiant Behavior933L-Discipline Plan Exhausted4L-Disrespectful to Staff Member22                                                                                                                                                                                                                                                                                                                                                                                                                      |
| L-Computer Violation2L-Continuous Misbehavior45L-Cut Class/School17L-Defiant Behavior93L-Discipline Plan Exhausted4L-Disrespectful to Staff Member224                                                                                                                                                                                                                                                                                                                                                                                                                               |
| L-Continuous Misbehavior45L-Cut Class/School17L-Defiant Behavior93L-Discipline Plan Exhausted4L-Disrespectful to Staff Member224                                                                                                                                                                                                                                                                                                                                                                                                                                                    |
| L-Cut Class/School17L-Defiant Behavior93L-Discipline Plan Exhausted4L-Disrespectful to Staff Member224                                                                                                                                                                                                                                                                                                                                                                                                                                                                              |
| L-Defiant Behavior93L-Discipline Plan Exhausted4L-Disrespectful to Staff Member224                                                                                                                                                                                                                                                                                                                                                                                                                                                                                                  |
| L-Discipline Plan Exhausted4L-Disrespectful to Staff Member224                                                                                                                                                                                                                                                                                                                                                                                                                                                                                                                      |
| L-Disrespectful to Staff Member 22 4                                                                                                                                                                                                                                                                                                                                                                                                                                                                                                                                                |
|                                                                                                                                                                                                                                                                                                                                                                                                                                                                                                                                                                                     |
| L-Disruptive Behavior 132 33                                                                                                                                                                                                                                                                                                                                                                                                                                                                                                                                                        |
|                                                                                                                                                                                                                                                                                                                                                                                                                                                                                                                                                                                     |
| L-Harassment 4                                                                                                                                                                                                                                                                                                                                                                                                                                                                                                                                                                      |
| L-Horseplaying 9 1                                                                                                                                                                                                                                                                                                                                                                                                                                                                                                                                                                  |
| L-Profanity 14 6                                                                                                                                                                                                                                                                                                                                                                                                                                                                                                                                                                    |
| L-Pushing A Student 1                                                                                                                                                                                                                                                                                                                                                                                                                                                                                                                                                               |
| L-Sexual Misconduct 1                                                                                                                                                                                                                                                                                                                                                                                                                                                                                                                                                               |
| L-Tardies 53 2                                                                                                                                                                                                                                                                                                                                                                                                                                                                                                                                                                      |
| Misbehavior in ISD 41 20                                                                                                                                                                                                                                                                                                                                                                                                                                                                                                                                                            |
| Non Criminal Behavior 22 24                                                                                                                                                                                                                                                                                                                                                                                                                                                                                                                                                         |
| Possession Of Drugs 1                                                                                                                                                                                                                                                                                                                                                                                                                                                                                                                                                               |
| Profanity 25 66                                                                                                                                                                                                                                                                                                                                                                                                                                                                                                                                                                     |
| Sexual Harrassment 2                                                                                                                                                                                                                                                                                                                                                                                                                                                                                                                                                                |

| Staff Assault     |      | 1    |
|-------------------|------|------|
| Tardies           | 11   | 16   |
| Theft             | 1    |      |
| Trespassing       |      | 2    |
| Vandalism         | 1    | 4    |
| Weapon Possession | 1    | 2    |
|                   | 1132 | 1039 |